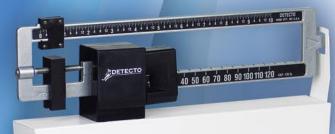

Detecto's innovatively-designed scales feature dualreadings on either side of the weigh beam making weighing simple and fast. Pounds, kilograms, or pounds/kilograms are all available on the aluminum easy-to-read beam.

| SPECIFICATIONS                                                   |                                     |
|------------------------------------------------------------------|-------------------------------------|
| CAPACITIES: 450 - 130   451 - 65 kg   459 - 40 lb   4591 - 20 kg | x 20 g<br>x 0.5 oz / 17.5 kg x 10 g |
| OVERALL 27" H x 22" V   DIMENSIONS: 69 cm H x 50                 | W x 21" D /<br>6 cm W x 53 cm D     |
|                                                                  | W x 14.75" D /<br>6 cm W x 37 cm D  |
| SHIPPING WEIGHT: 33 lb / 15 kg                                   |                                     |
| CONSTRUCTION: Baked-on, pe                                       | owder-painted steel                 |
| MEASURING TAPE: Measures up                                      | o to 22" / 56 cm                    |