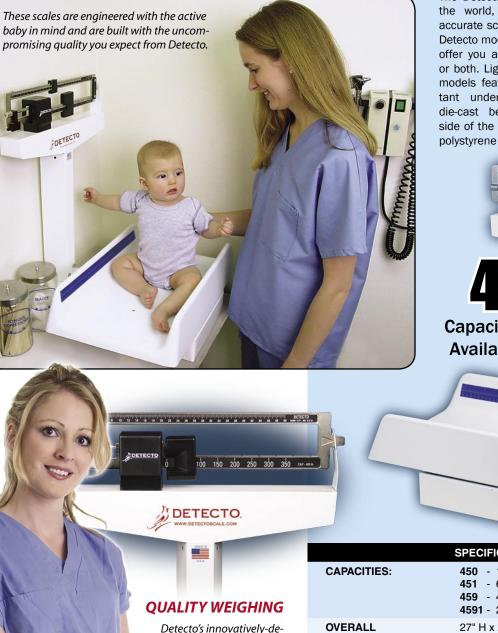

## PEDIATRIC SCALES

DETECTO

MADE IN

HEAVY-DUTY SOLID, STABLE SCALE BASE for patient assurance while weighing. Easy-to-clean polystyrene trays cradle babies securely on these dependable pediatric scales.

Heavy-duty steel base and precision lever system. No electricity required.

## **DETECTO MECHANICAL PEDIATRIC SCALES**

The Detecto brand name, known around the world, assures you of a reliable, accurate scale for pediatric weighing. The Detecto models 450, 451, 459, and 4951 offer you a choice of pounds, kilograms or both. Lightweight and attractive, these models features a heavy-duty, rust-resistant understructure and dual-reading, die-cast beams, viewable from either side of the scale. They offer easy-to-clean polystyrene trays and a compact footprint.