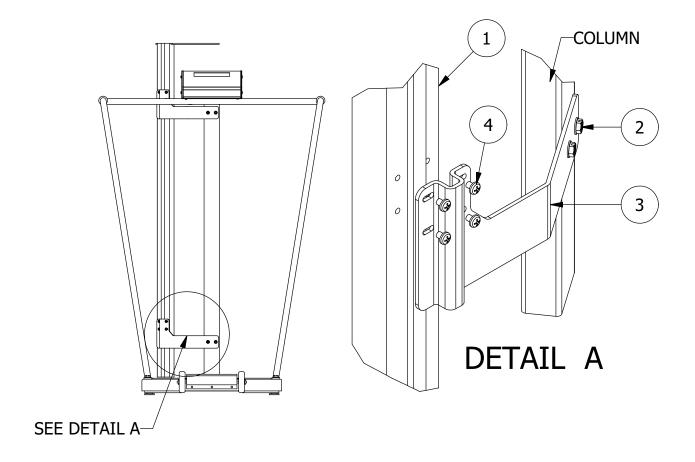

## **ASSEMBLY:**

- 1. ATTACH DHR TO COLUMN MOUNTING BRACKETS USING THE SUPPLIED MACHINE SCREWS. IT MAY BE NECESSARY TO LOOSEN THE SHEET METAL SCREWS WHICH SECURE THE BRACKETS TO THE COLUMN TO GET THE SLOTS IN THE BRACKET TO ALIGN WITH THE THREADED HOLES IN THE REAR OF THE DHR.
- 2. CONNECT THE CABLE FROM THE DHR TO THE PORT ON THE REAR OF THE 758C INDICATOR THAT IS LABELED HEIGHT ROD.

| Parts List |     |              |                                     |
|------------|-----|--------------|-------------------------------------|
| ITEM       | QTY | PART NUMBER  | DESCRIPTION                         |
| 1          | 1   | DHR          | DETECTO DIGITAL HEIGHT ROD          |
| 2          | 4   | 6021-1629    | SCW HEX-HEAD SHEET-METAL #10X.500   |
| 3          | 2   | 1930-C475-08 | DHR BRACKET                         |
| 4          | 8   |              | PAN HEAD MACHINE SCREW - M4x0.7 x 4 |