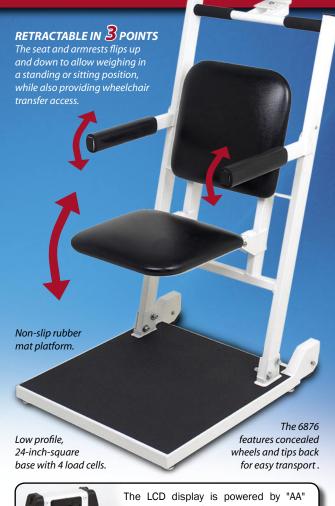

## The ONLY SCALE ON THE MARKET offering all of these FEATURES.

**DETECTO 6876 BARIATRIC SCALE** 

With the patient seated comfortably, the 6876 becomes more than just a scale - it's a patient monitoring station for gathering a range of data from one location. Weight and Body Mass Index recording only begin the options available from one location. The seat with padded armrests allows blood pressure to be taken right after the weight is captured without relocating the patient.

The LCD display is powered by "AA" batteries or an AC adapter. The easy-to-use BMI calculator with scroll feature to input height allows you the ease of BMI calculation while weighing. The Lock/Release key allows weight to be viewed after the patient leaves the scale.