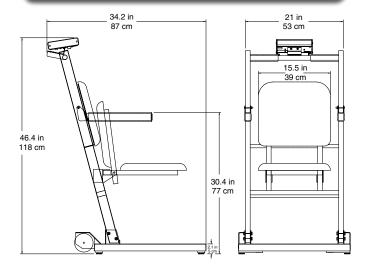

## **SPECIFICATIONS**

**CAPACITY:** 600 lb x 0.2 lb / 270 kg x 0.1 kg

**POWER:** 6 "AA" size Alkaline, Ni-Cad or NiMH

batteries ( not included ) OR an optional 100 to 240 VAC 50/60Hz 12 VDC 1A wall plug-in UL/CSA listed AC power supply

LCD DISPLAY: 0.75 inch high digits

SHIPPING WEIGHT: 146 lb / 66 kg

**CONSTRUCTION:** Baked-on, powder-painted steel

Detecto Scale reserves the right to improve, enhance, or modify features and specifications without prior notice.