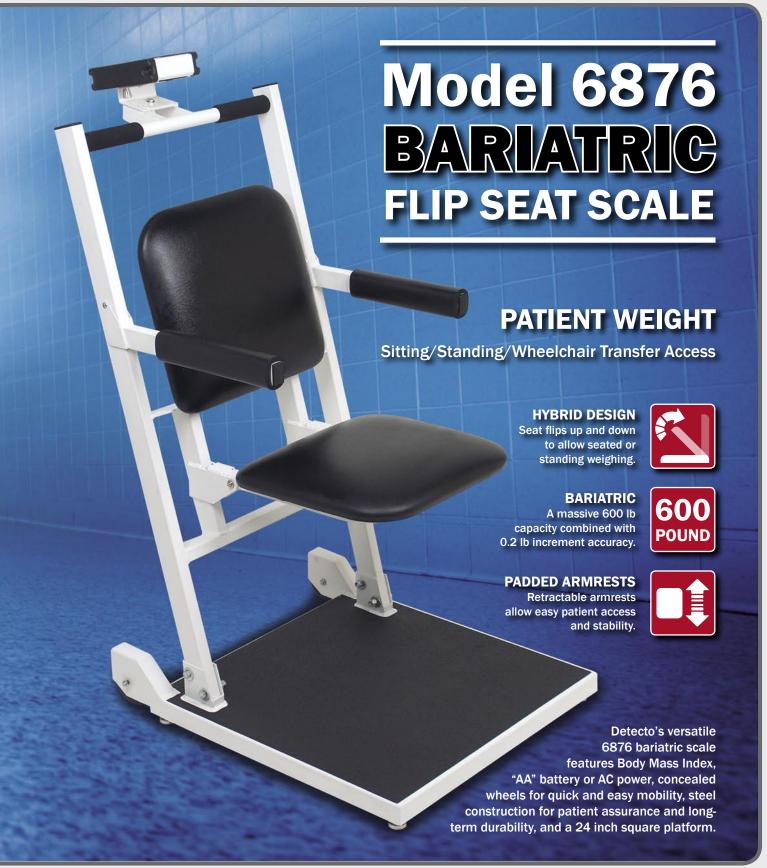

## The ONLY SCALE ON THE MARKET offering all of these FEATURES.

**DETECTO 6876 BARIATRIC SCALE** 

With the patient seated comfortably, the 6876 becomes more than just a scale - it's a patient monitoring station for gathering a range of data from one location. Weight and Body Mass Index recording only begin the options available from one location. The seat with padded armrests allows blood pressure to be taken right after the weight is captured without relocating the patient.

The LCD display is powered by "AA" batteries or an AC adapter. The easy-to-use BMI calculator with scroll feature to input height allows you the ease of BMI calculation while weighing. The Lock/Release key allows weight to be viewed after the patient leaves the scale.

## **SPECIFICATIONS**

**CAPACITY:** 600 lb x 0.2 lb / 270 kg x 0.1 kg

**POWER:** 6 "AA" size Alkaline, Ni-Cad or NiMH

batteries ( not included ) OR an optional 100 to 240 VAC 50/60Hz 12 VDC 1A wall plug-in UL/CSA listed AC power supply

LCD DISPLAY: 0.75 inch high digits

SHIPPING WEIGHT: 146 lb / 66 kg

**CONSTRUCTION:** Baked-on, powder-painted steel

Detecto Scale reserves the right to improve, enhance, or modify features and specifications without prior notice.