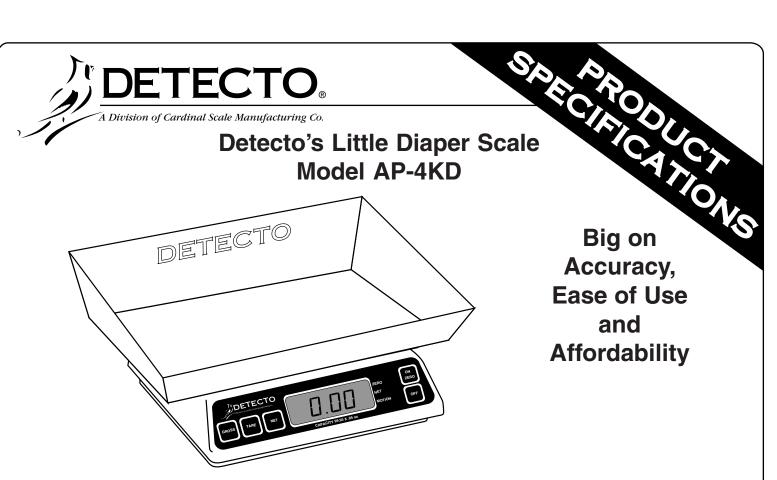

Detecto packs a lot of smarts into its compact diaper scale, designed to answer your every need in measuring fluid output. Its small design enables it to fit in anywhere, yet its roomy tray makes it easier to use than other larger models with skimpy trays.

In addition, stainless steel construction makes the removable tray a snap to clean . . . a major consideration in the nursery where repeated use is the rule. Time is also a precious commodity around newborns and this scale helps you make the most of it - the instantaneous display is easy-to-read. Handy, pushbutton tare simplifies weight determinations.

## **Specifications**

| opecifications  |                                         |
|-----------------|-----------------------------------------|
| Capacity:       | 4000 g x 1 g                            |
| Dimensions:     | 7"L x 7 1/2"W x 2 3/4"H                 |
| Removable Tray: | 9" x 6" stainless steel                 |
| Display:        | 4 digit, 1/2" red digital LED           |
| Power:          | 115 VAC, 50/60 Hz or 230 VAC,           |
|                 | 50/60 Hz; AC adapter with 6' power cord |
| Tare:           | Pushbutton tare                         |
| Weight:         | 4 1/2 lb                                |
|                 |                                         |