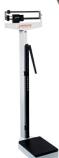

### **Eye-Level Physician Scales**

**DETECTO Model 439** 

The standard of the clinical weighing industry, these scales feature height rods, durable metal construction, and the die-cast weigh beams are readable from both sides.