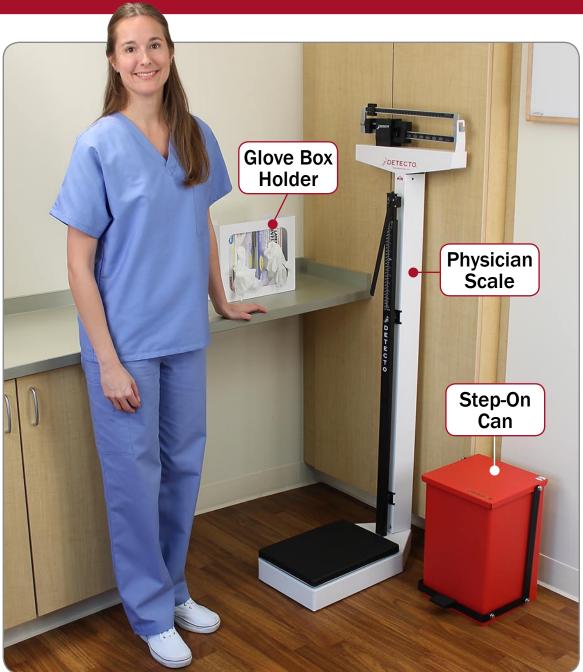

### **Eye-Level Physician Scales**

**DETECTO Model 439** 

The standard of the clinical weighing industry, these scales feature height rods, durable metal construction, and the die-cast weigh beams are readable from both sides.

#### Step-On Cans

**DETECTO Model P-24R** 

As the name implies, these rugged waste receptacles are strong enough to stand on. They come with free infectious and hazardous waste adhesive labels in a variety of can sizes.

#### **Latex Glove Box Holders**

**DETECTO Model GH2** 

Conserve counter space and keep health supplies organized in a convenient fashion with these latex glove box holders which hold two boxes of gloves in a see-through open design.