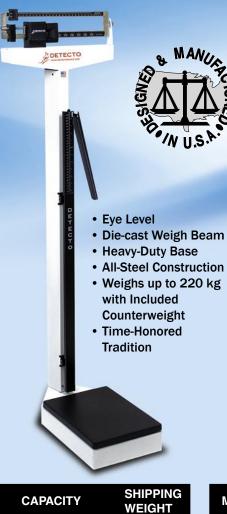

Scale Height: 1.5 m

**MODEL** 

2392

Platform:

30 in - 78 in / 76 cm - 200 cm with auxiliary graduations from 76 to 60 cm with 1/4 in and 1 mm increments

220 kg x 50 g

27 cm W x 37.5 cm D

17 kg