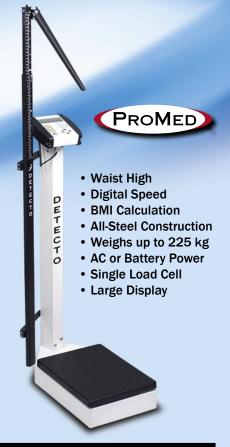

## HEALTHCARE SCALES WITH METRIC HEIGHT RODS

| MODEL   | CAPACITY        | SHIPPING<br>WEIGHT |
|---------|-----------------|--------------------|
| 6129KGM | 250 kg x 0.1 kg | 15 kg              |

Platform: 27 cm W x 37.5 cm D
Display: Six-digit, seven-segment,
19 mm-high LCD

19 IIIII-IIIGII LOD

**Power:** 6 "AA" size Alkaline, Ni-Cad or

NiMH batteries (not included) OR an optional 100 to 240 VAC 50/60Hz 12 VDC 1A wall plug-in UL/CSA listed AC power supply

(not included)

HEIGHT ROD: 30 in - 78 in / 7