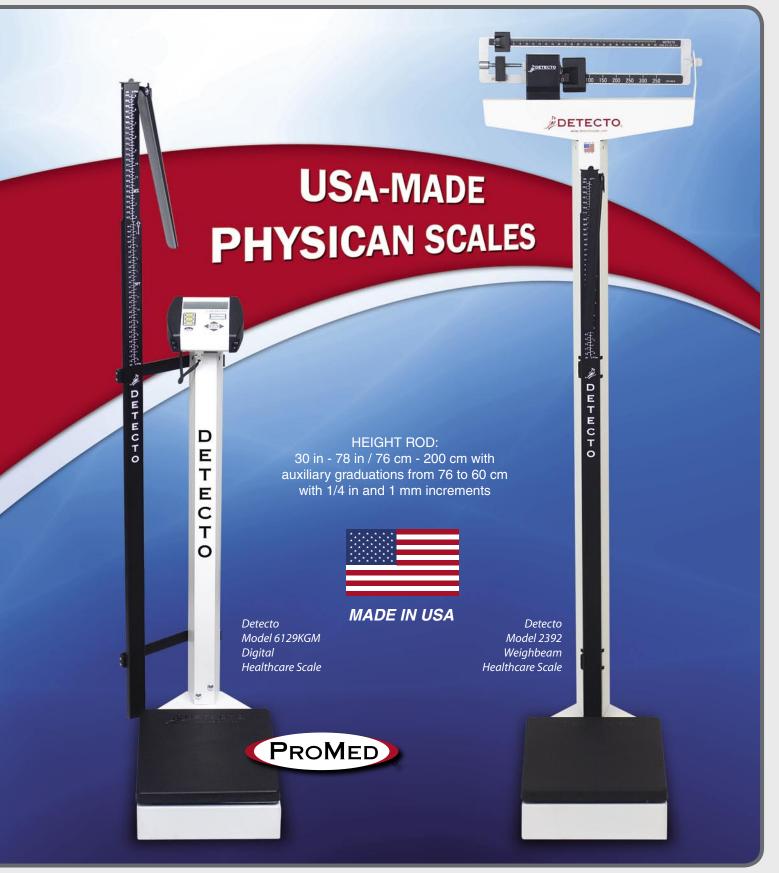

## HEALTHCARE SCALES WITH METRIC HEIGHT RODS

| MODEL   | CAPACITY        | SHIPPING<br>WEIGHT |
|---------|-----------------|--------------------|
| 6129KGM | 250 kg x 0.1 kg | 15 kg              |

Platform: 27 cm W x 37.5 cm D
Display: Six-digit, seven-segment,
19 mm-high LCD

19 IIIII-IIIGII LOD

**Power:** 6 "AA" size Alkaline, Ni-Cad or

NiMH batteries (not included) OR an optional 100 to 240 VAC 50/60Hz 12 VDC 1A wall plug-in UL/CSA listed AC power supply

(not included)

HEIGHT ROD: 30 in - 78 in / 7

Scale Height: 1.5 m

**MODEL** 

2392

Platform:

30 in - 78 in / 76 cm - 200 cm with auxiliary graduations from 76 to 60 cm with 1/4 in and 1 mm increments

220 kg x 50 g

27 cm W x 37.5 cm D

17 kg