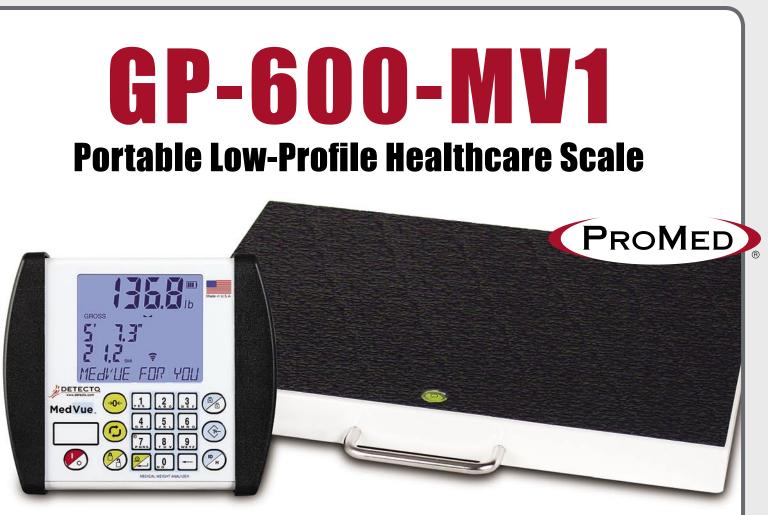

PH: (417) 673-4631 FAX: (417) 673-5001 WWW.DETECTO.COM

Ideal for home healthcare, uses for these lightweight, portable scales are almost limitless. With remote indicator and built-in carrying handle, the scale can go with you anywhere weighing is needed. The large, easy-to-clean platforms (2" H x 18" W x 14" D / 6 cm H x 46 cm W x 36 cm D) feature a black slip-proof mat and leveling eye. **MADE IN USA. LEGAL FOR TRADE.** 

Certificate No. MV1 Display: 13-011 GP-400 Base: 94-098

| MODEL      | CAPACITY                             | SHIPPING WT.  |
|------------|--------------------------------------|---------------|
| GP-600-MV1 | 600 lb x 0.2 lb /<br>270 kg x 0.1 kg | 31 lb / 14 kg |
| 6800-1045  | AC Adapter                           | 1 lb / 453 g  |

The scale's made-in-the-USA weight indicator includes DB9 serial port, USB, or optional Wi-Fi Ethernet output for data transfer to a printer or a PC-based EMR (electronic medical record) software program. With the time/date feature, the scale can send the weight, time, date, BMI (Body Mass Index), and height directly to a printer or a PC.