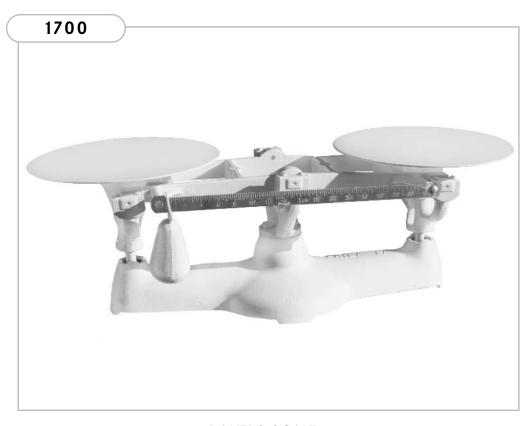

## COUNTER SCALE

All-purpose even balance scale for commercial and industrial use. Has hand-driven, case hardened steel pivots and V- bearings.

| Model    | Cap.  | Beam           | Plate DIA. |
|----------|-------|----------------|------------|
| No. 1701 | 16lb. | 2lb. x 1/4 oz. | 9 in.      |
| No. 1702 | 8lb.  | 1lb. x 1/4 oz. | 9 in.      |
| No. 1704 | 4lb.  | 1lb. x 1/4 oz. | 6 in.      |