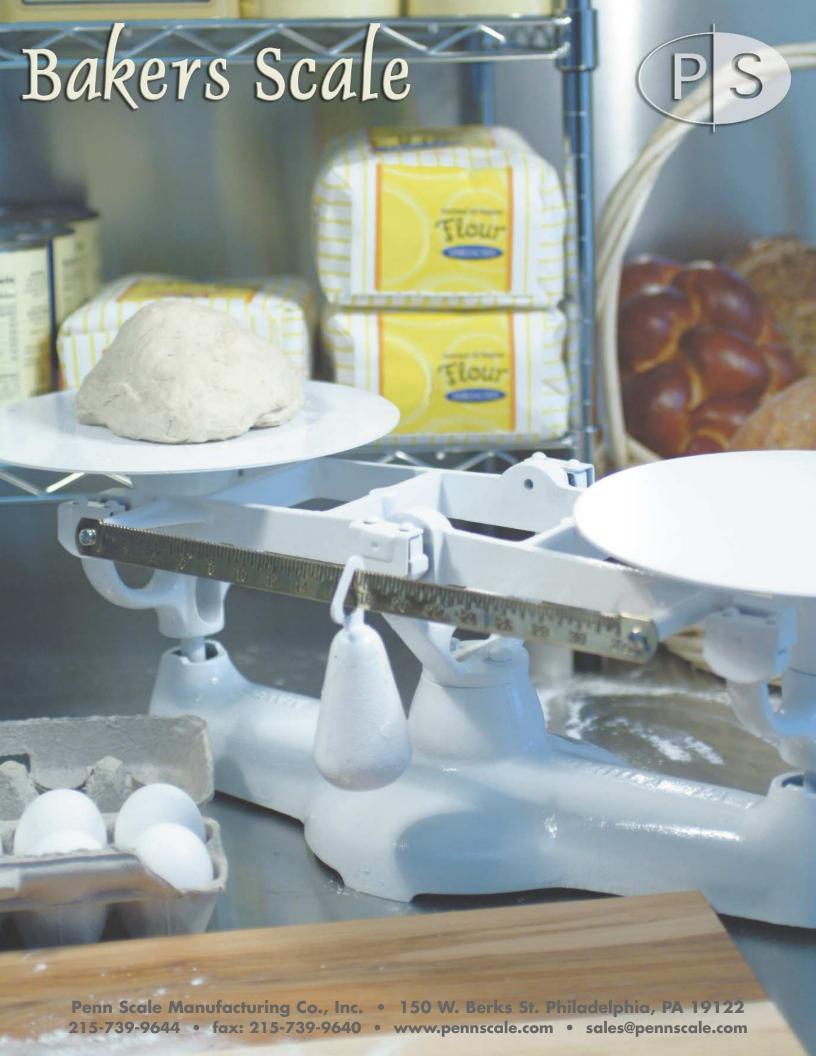

## Bakers Scale

The choice of professional bakers world wide, this scale is made to last. All cast iron construction, case hardened steel pivots and bearings, and a powder coated finish makes for a durable, reliable, dependable and accurate scale. The 1400 Series comes complete with free weights, footed scoop with tare weight, and two 9" steel plates. (Stainless Steel plates are also available).

## **BAKERS SCALE**

Equipped with removable seamless footed scoop (plastic, aluminum or stainless steel) with free weights, balance weight, case hardened steel pivots and V- bearings.

| Model      | Cap.  | Beam           | Scoop Size  | Plate DIA. |
|------------|-------|----------------|-------------|------------|
| No. 1401SS | 16lb. | 2lb. x 1/4 oz. | 11 x 21.5   | 9 in.      |
| No. 1401P  | 16lb. | 2lb. x 1/4 oz. | 11.5 x 21.5 | 9 in.      |
| No. 1401A  | 16lb. | 2lb. x 1/4 oz. | 11 x 21     | 9 in.      |
| No. 140255 | 8lb.  | 1lb. x 1/4 oz. | 10 x 19     | 9 in.      |
| No. 1402P  | 8lb.  | 1lb. x 1/4 oz. | 11.5 x 21.5 | 9 in.      |
| No. 1402A  | 8lb.  | 1lb. x 1/4 oz. | 11 x 21     | 9 in.      |