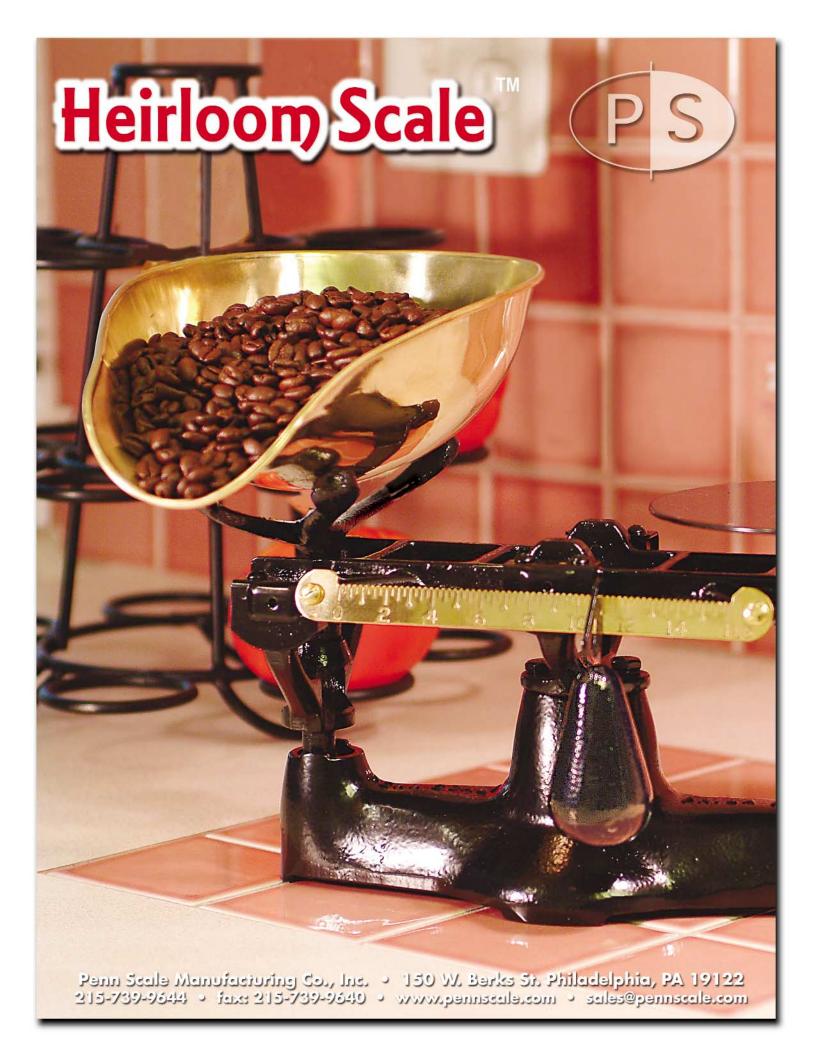

# Gourmets (also pictured on front)

The beauty of the "Gourmet" secures it a permanent home, on display, in the kitchen, while its utilitarian roots make it a solid choice for those precision measurements. In addition to the polished brass 1lb. beam and free-weights this scale has one (1) 6" cold rolled steel plate and a claw, with a Brass London Style Scoop.

## THE BETTER KITCHEN SCALE

With a footprint of only 9-7/8" x 4-1/4", and a choice of durable powdercoated finishes in a variety of designer colors, it is not surprising that this scale is featured in designer kitchens around the world.

This scale, which has been referred to as an "heirloom in the making". combines the rugged accuracy of our professional Bakers' Scale with a decorative flair to produce a scale that is both aesthetically pleasing and utilitarian. Made of cast iron with case hardened steel pivots and bearings, and a polished brass 1lb. beam in 1/4 ounce increments, this scale is available in a variety of configurations to meet your needs.