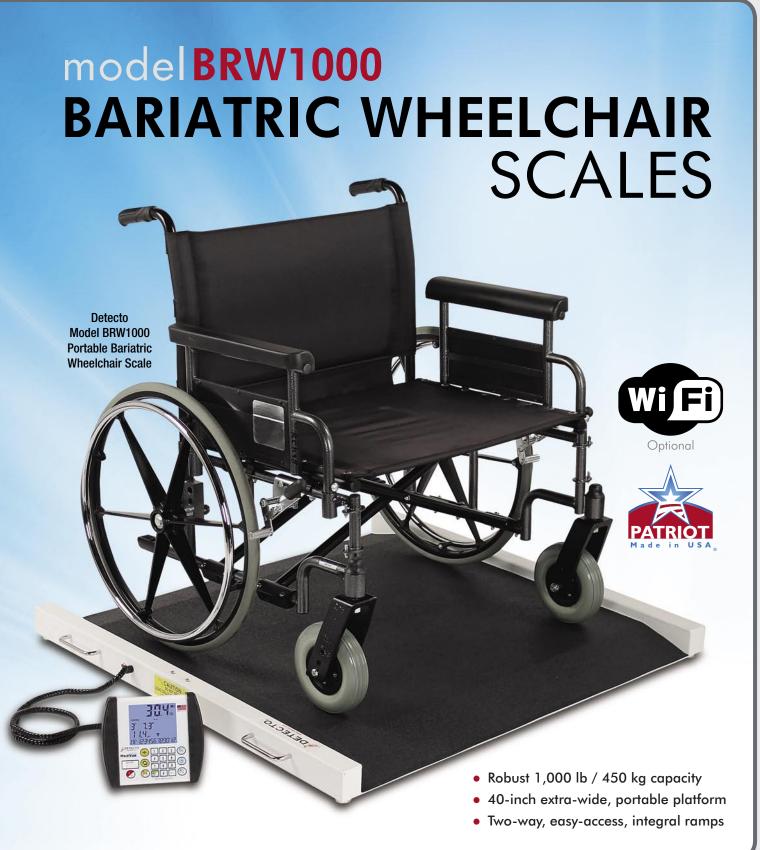

Detecto's factory. This digital scale's American-made

quality is apparent throughout its construction.

BARIATRIC
WHEELCHAIR
SCALES

| Capacity                  | 1,000 lb x 0.2 lb / 450 kg x 0.1 kg                                                                                                                |
|---------------------------|----------------------------------------------------------------------------------------------------------------------------------------------------|
|                           |                                                                                                                                                    |
| Display                   | Weight: 5-digit, 7-segment, 7/8 inch (22.2 mm) high LCD<br>Height: 4-digit, 7-segment, 1/2 inch (12.7 mm) high LCD                                 |
| Keyboard                  | Membrane type with 19 keys                                                                                                                         |
| Connectivity Ports        | RS232 serial and USB (standard), wired and Wi-Fi Ethernet (optional)                                                                               |
| <b>Display Dimensions</b> | 6.8 inch H x 7.6 inch W x 1.8 inch D (171.4 mm W x 193.8 mm H x 44.4 mm D)                                                                         |
| Power                     | 6 AA cell Alkaline, Ni-Cad or NiMH batteries (not included) OR an optional 12 VDC 1.25A wall plug-in AC power adapter (Detecto part number MV1PWR) |
| Resolution                | 5,000 divisions, maximum                                                                                                                           |
| Operating Temperature     | 14° to 104° F (-10° to +40° C)                                                                                                                     |
| Construction              | Aluminum                                                                                                                                           |
| UPC Code                  | 809161139303                                                                                                                                       |
| Shipping Weight           | 75 lb / 34 kg                                                                                                                                      |