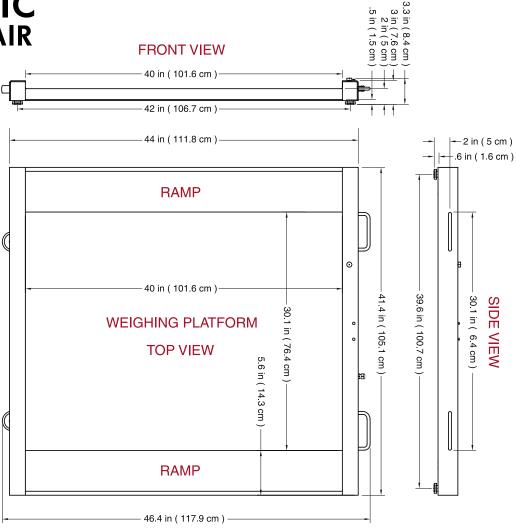

Detecto's factory. This digital scale's American-made

quality is apparent throughout its construction.

BARIATRIC
WHEELCHAIR
SCALES

| Capacity                  | 1,000 lb x 0.2 lb / 450 kg x 0.1 kg                                                                                                                |
|---------------------------|----------------------------------------------------------------------------------------------------------------------------------------------------|
|                           |                                                                                                                                                    |
| Display                   | Weight: 5-digit, 7-segment, 7/8 inch (22.2 mm) high LCD<br>Height: 4-digit, 7-segment, 1/2 inch (12.7 mm) high LCD                                 |
| Keyboard                  | Membrane type with 19 keys                                                                                                                         |
| Connectivity Ports        | RS232 serial and USB (standard), wired and Wi-Fi Ethernet (optional)                                                                               |
| <b>Display Dimensions</b> | 6.8 inch H x 7.6 inch W x 1.8 inch D (171.4 mm W x 193.8 mm H x 44.4 mm D)                                                                         |
| Power                     | 6 AA cell Alkaline, Ni-Cad or NiMH batteries (not included) OR an optional 12 VDC 1.25A wall plug-in AC power adapter (Detecto part number MV1PWR) |
| Resolution                | 5,000 divisions, maximum                                                                                                                           |
| Operating Temperature     | 14° to 104° F (-10° to +40° C)                                                                                                                     |
| Construction              | Aluminum                                                                                                                                           |
| UPC Code                  | 809161139303                                                                                                                                       |
| Shipping Weight           | 75 lb / 34 kg                                                                                                                                      |