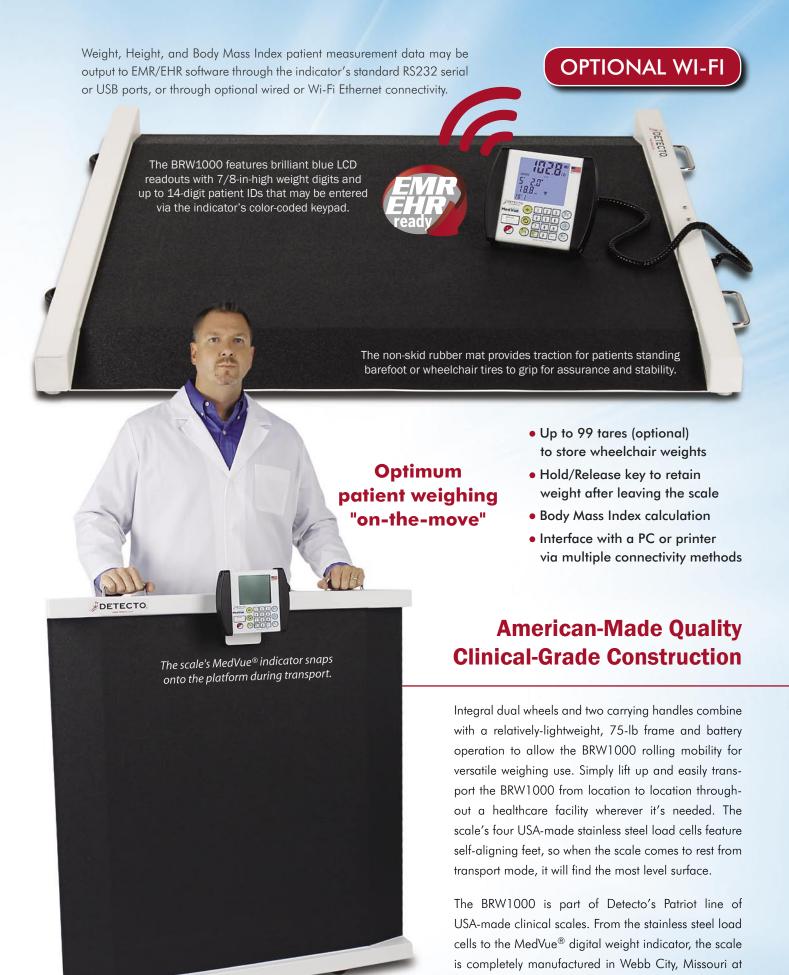

Detecto's factory. This digital scale's American-made

quality is apparent throughout its construction.

BARIATRIC
WHEELCHAIR
SCALES

| Capacity                  | 1,000 lb x 0.2 lb / 450 kg x 0.1 kg                                                                                                                |
|---------------------------|----------------------------------------------------------------------------------------------------------------------------------------------------|
|                           |                                                                                                                                                    |
| Display                   | Weight: 5-digit, 7-segment, 7/8 inch (22.2 mm) high LCD<br>Height: 4-digit, 7-segment, 1/2 inch (12.7 mm) high LCD                                 |
| Keyboard                  | Membrane type with 19 keys                                                                                                                         |
| Connectivity Ports        | RS232 serial and USB (standard), wired and Wi-Fi Ethernet (optional)                                                                               |
| <b>Display Dimensions</b> | 6.8 inch H x 7.6 inch W x 1.8 inch D (171.4 mm W x 193.8 mm H x 44.4 mm D)                                                                         |
| Power                     | 6 AA cell Alkaline, Ni-Cad or NiMH batteries (not included) OR an optional 12 VDC 1.25A wall plug-in AC power adapter (Detecto part number MV1PWR) |
| Resolution                | 5,000 divisions, maximum                                                                                                                           |
| Operating Temperature     | 14° to 104° F (-10° to +40° C)                                                                                                                     |
| Construction              | Aluminum                                                                                                                                           |
| UPC Code                  | 809161139303                                                                                                                                       |
| Shipping Weight           | 75 lb / 34 kg                                                                                                                                      |