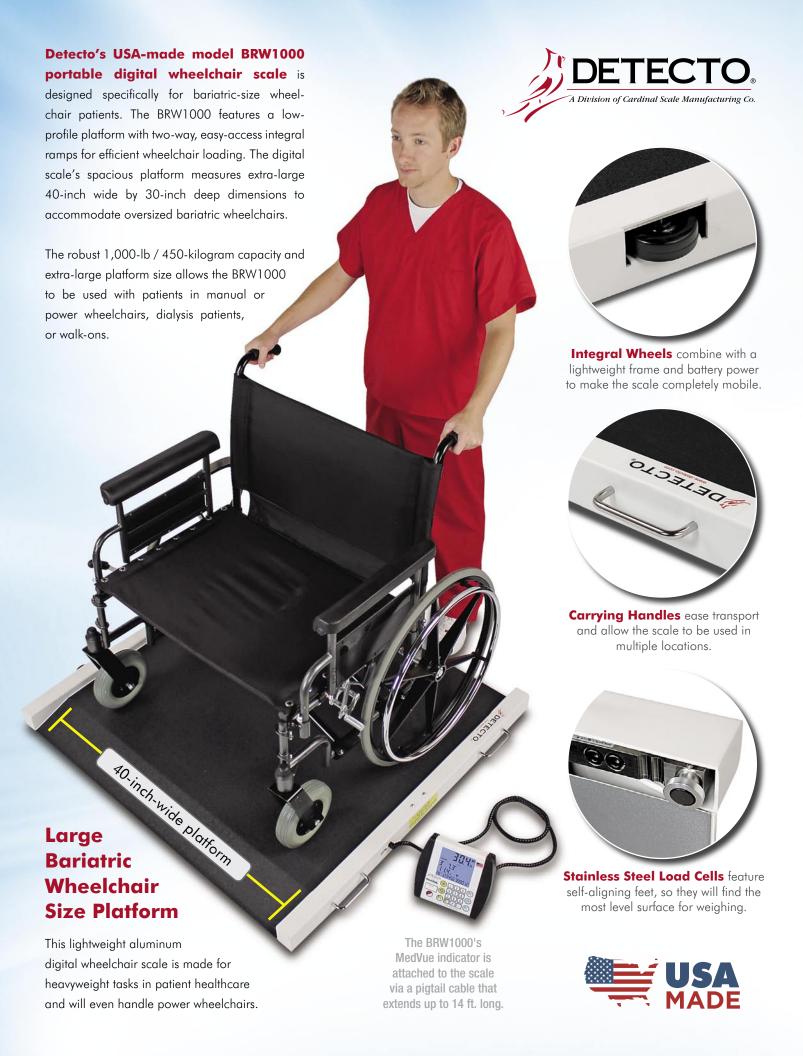

Detecto's factory. This digital scale's American-made

quality is apparent throughout its construction.

BARIATRIC
WHEELCHAIR
SCALES

| Capacity                  | 1,000 lb x 0.2 lb / 450 kg x 0.1 kg                                                                                                                |
|---------------------------|----------------------------------------------------------------------------------------------------------------------------------------------------|
|                           |                                                                                                                                                    |
| Display                   | Weight: 5-digit, 7-segment, 7/8 inch (22.2 mm) high LCD<br>Height: 4-digit, 7-segment, 1/2 inch (12.7 mm) high LCD                                 |
| Keyboard                  | Membrane type with 19 keys                                                                                                                         |
| Connectivity Ports        | RS232 serial and USB (standard), wired and Wi-Fi Ethernet (optional)                                                                               |
| <b>Display Dimensions</b> | 6.8 inch H x 7.6 inch W x 1.8 inch D (171.4 mm W x 193.8 mm H x 44.4 mm D)                                                                         |
| Power                     | 6 AA cell Alkaline, Ni-Cad or NiMH batteries (not included) OR an optional 12 VDC 1.25A wall plug-in AC power adapter (Detecto part number MV1PWR) |
| Resolution                | 5,000 divisions, maximum                                                                                                                           |
| Operating Temperature     | 14° to 104° F (-10° to +40° C)                                                                                                                     |
| Construction              | Aluminum                                                                                                                                           |
| UPC Code                  | 809161139303                                                                                                                                       |
| Shipping Weight           | 75 lb / 34 kg                                                                                                                                      |